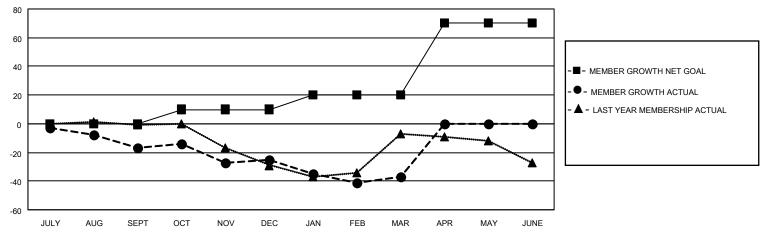

## GOALS AND ACTUAL MEMBERS CUMULATIVE

| DROPPED CLUBS: 3 |          | 14 CLUBS OF 39 ADDED 1 OR MORE<br>NEW MEMBERS | GENDER DISTRIBUTION  MALE 543 (74.18%) |               |     |
|------------------|----------|-----------------------------------------------|----------------------------------------|---------------|-----|
|                  |          |                                               | FEMALE                                 | 189 (25.82%)  |     |
| DROPPED MEMBERS  |          |                                               | . 2.777                                | .00 (20.0270) |     |
| DECEASED         | 17       | CLICK HERE FOR CHANN ATIVE                    | TOTAL FAMILY UNIT MEMBERS              |               | 121 |
| CLUB CANCELLED   | 13<br>58 | CLICK HERE FOR CUMULATIVE MEMBERSHIP DATA     | FAMILY MEMBER                          | S PAYING HALF | 63  |
| OTHER            | 56       |                                               | DUES                                   |               |     |
| TOTAL            | 88       |                                               |                                        |               |     |